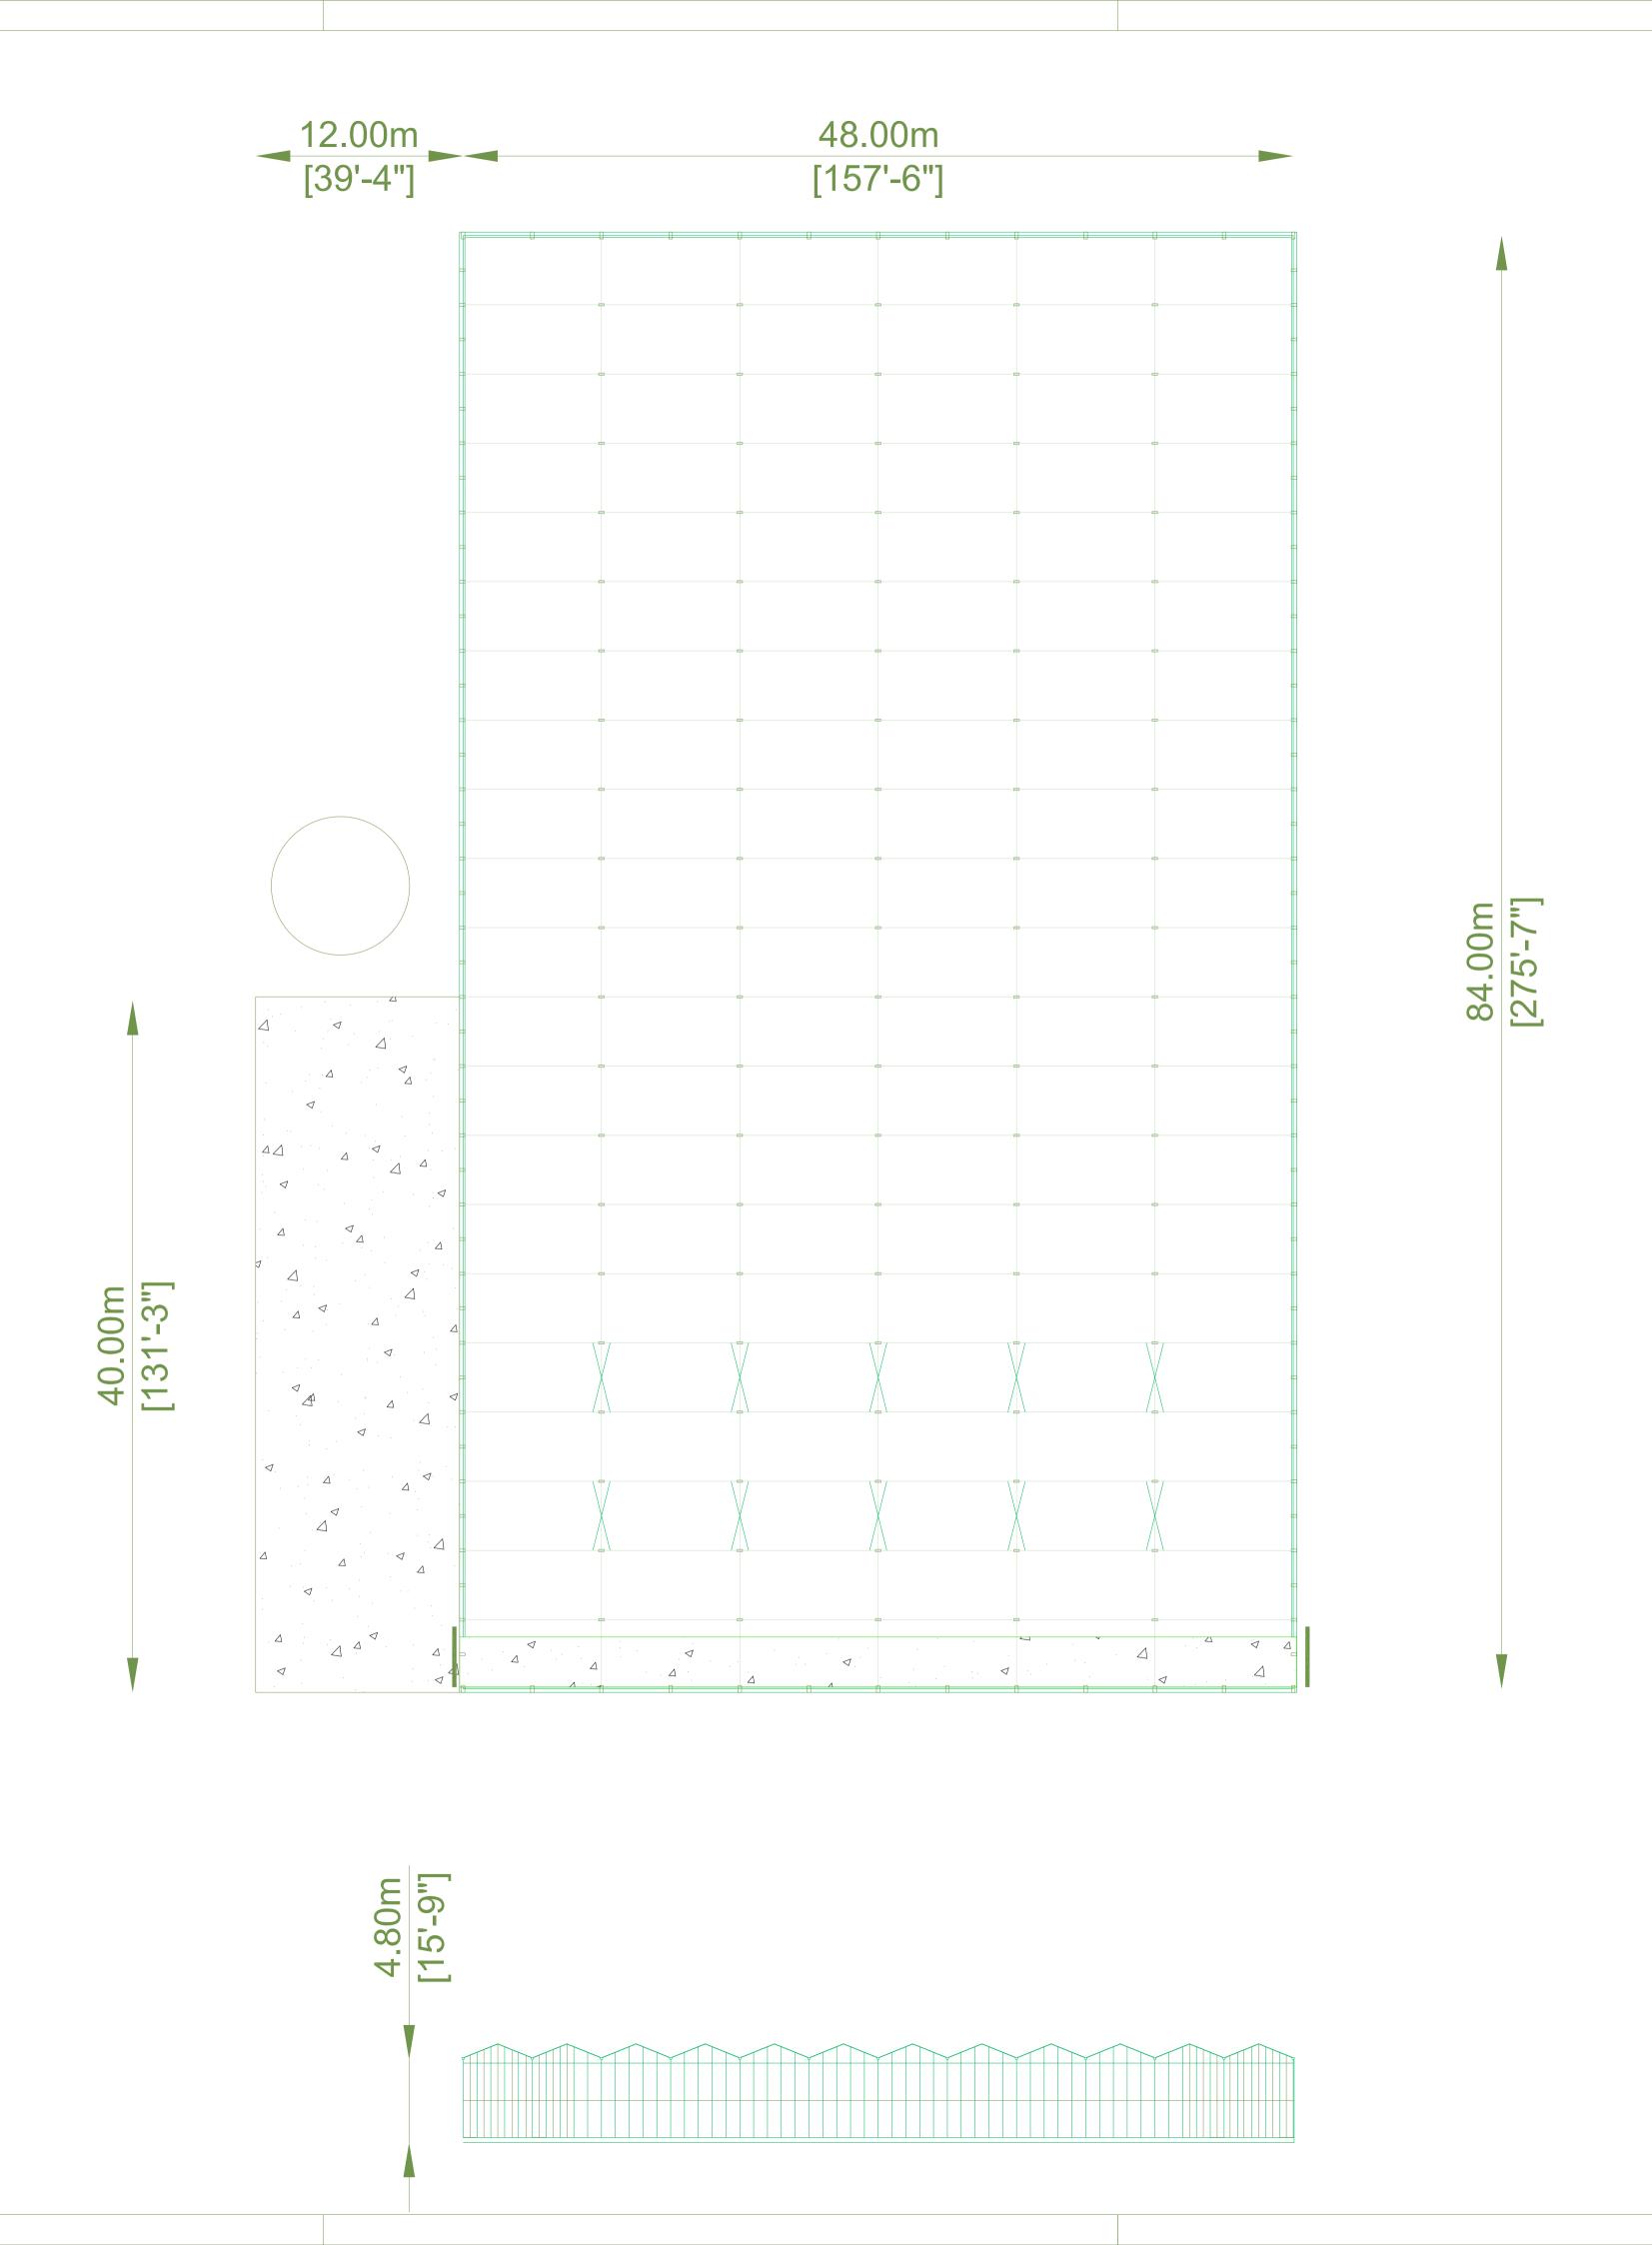

Expert 2.0 (21x [13 ft 1 in] = 275 ft 7 in) Length 275 ft 7 in 157 ft 6 in (6x [26 ft 3 in] = 157 ft 6 in) Width 43,400 sq ft 1.0 Acre Area 15 ft 9 in 7.31 psf Snow load<sup>1</sup>

3.13 psf Crop load 1.46 psf Installation loads 105 mph Windspeed<sup>2</sup>

<sup>1</sup> In heavy snow areas a snow melt heating to be applied <sup>2</sup> Reduction factors apply

Service Building Expert 2.0

131 ft 3 in (10x [13 ft 1 in] = 131 ft 3 in) (1x [39 ft 4 in] = 39 ft 4 in)39 ft 4 in

5,167 sq ft 15 ft 9 in

Energy and Irrigation room included with separation walls Packing handling and office space by local contractor inside this prefab building