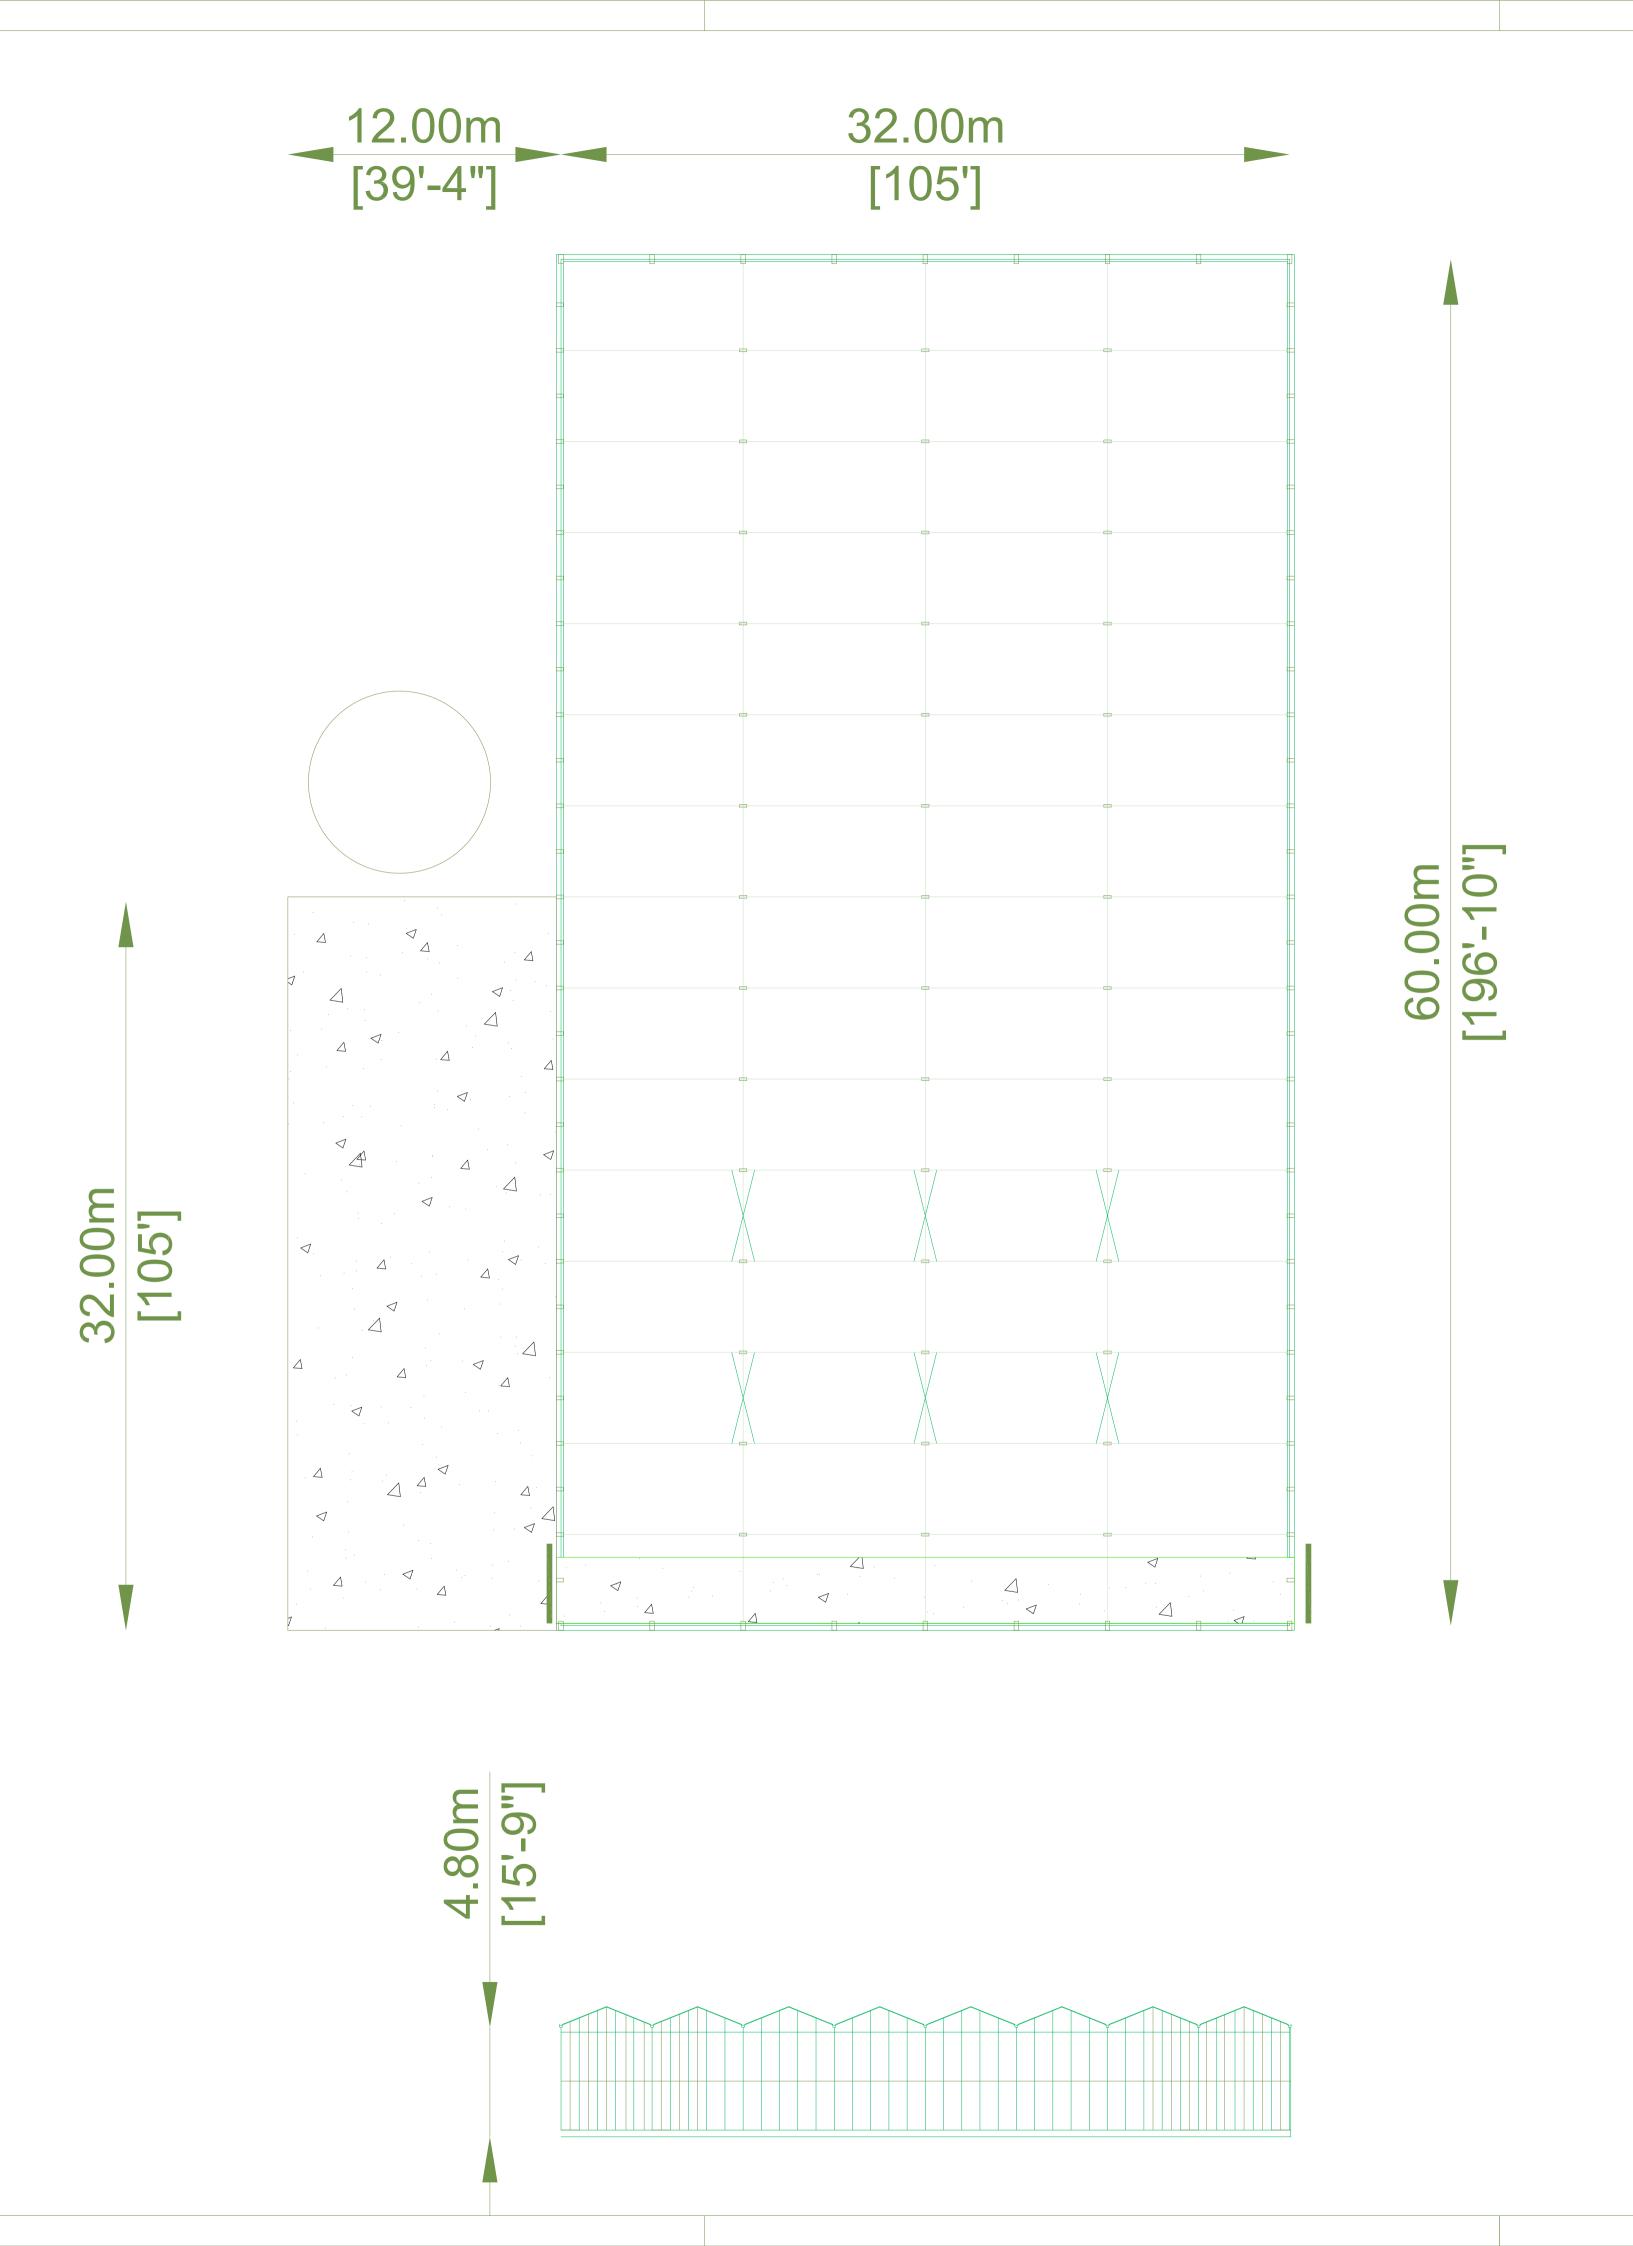

Basic 2.0Length196 ft 10 in(15x [13 ft 1 in] = 196 ft 10 in)Width105 ft(4x [26 ft 3 in] = 105 ft)Area20,667 sq ft 0.5 AcreHeight13 ft 1 in

Snow load<sup>1</sup> 7.31 psf Crop load 3.13 psf Installation loads 1.46 psf Windspeed<sup>2</sup> 105 mph

<sup>1</sup> In heavy snow areas a snow melt heating to be applied <sup>2</sup> Reduction factors apply

Service Building Basic 2

 Service Building Basic 2.0

 Length
 105 ft
 (8x [13 ft 1 in] = 105 ft)

 Width
 39 ft 4 in
 (1x [39 ft 4 in] = 39 ft 4 in)

Area 4,133 sq ft
Height 13 ft 1 in

Energy and Irrigation room included with separation walls

Packing handling and office space by local contractor inside this prefab building