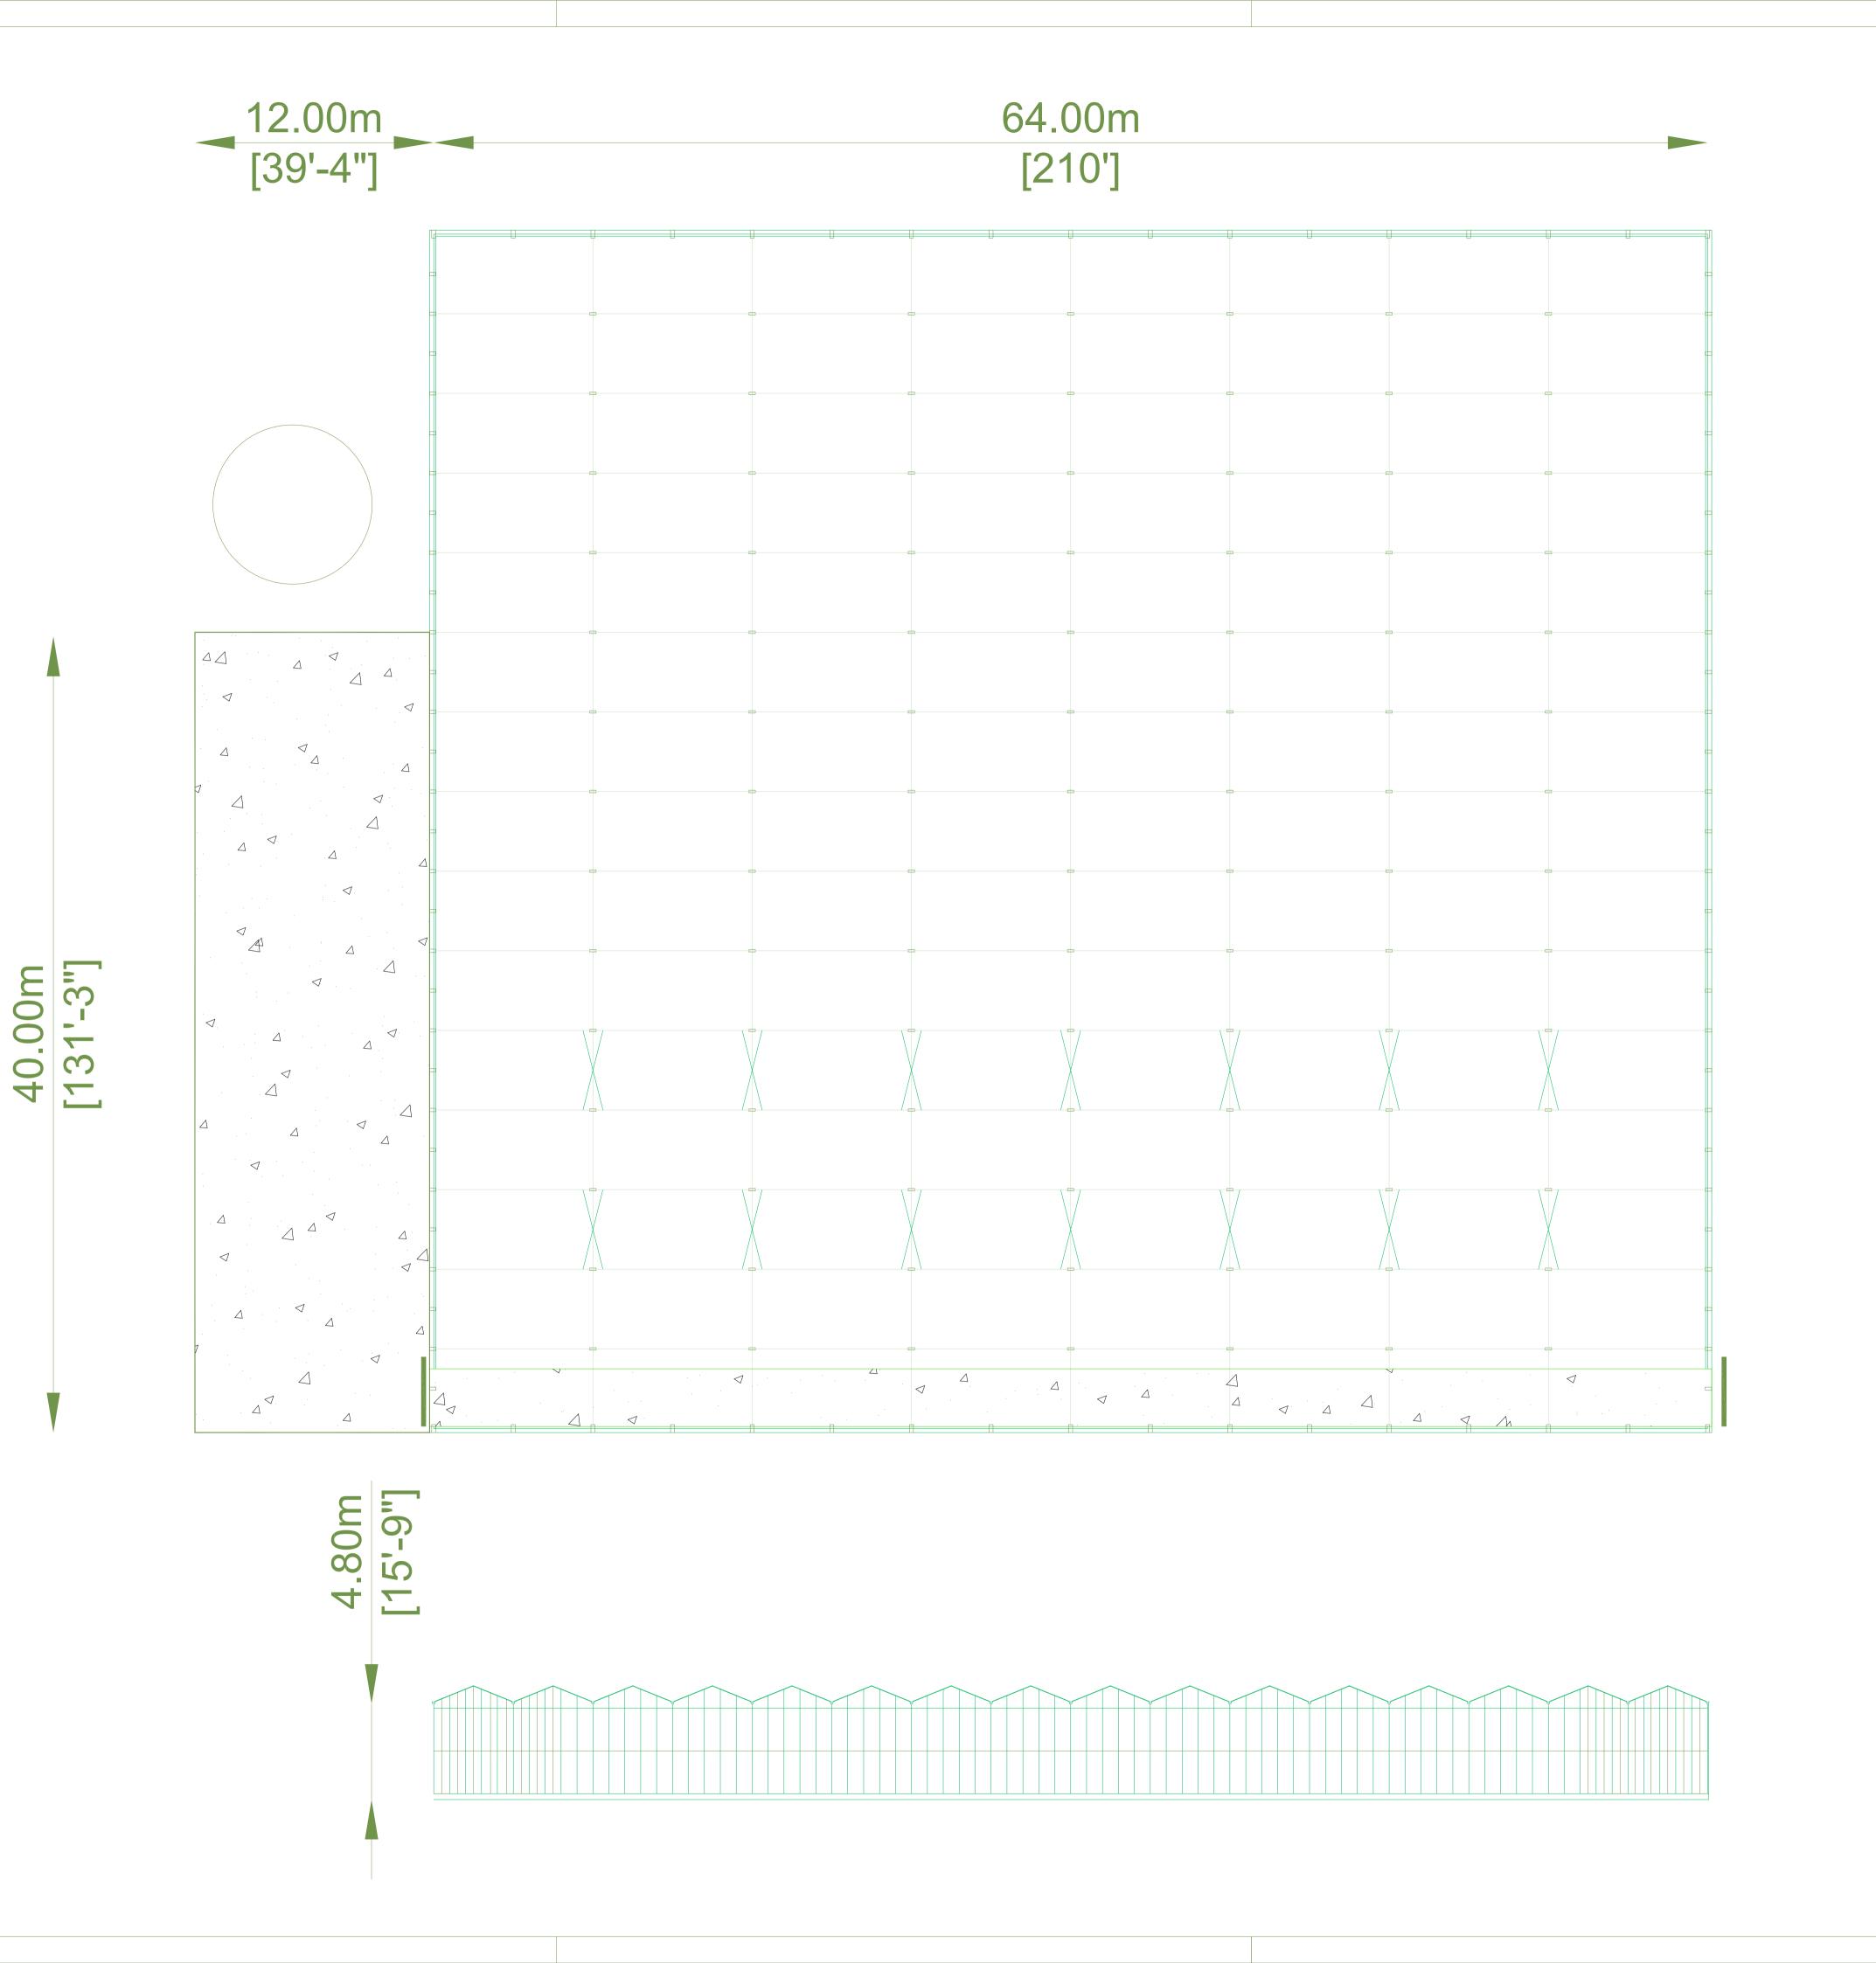

60.00m [196'-10"]

| Length                 | 196 ft 10 in          | (15x [13 ft 1 in] = 196 ft 10 in) |
|------------------------|-----------------------|-----------------------------------|
| Width                  | 210 ft                | (8x [26 ft 3 in] = 210 ft)        |
| Area                   | 41,333 sq ft 1.0 Acre |                                   |
| Height                 | 13 ft 1 in            |                                   |
| Snow load¹             | 7.31 psf              |                                   |
| Crop load              | 3.13 psf              |                                   |
| Installation loads     | 1.46 psf              |                                   |
| Windspeed <sup>2</sup> | 105 mph               |                                   |

| Service Build   | ling Basic 3.0 |                                  |
|-----------------|----------------|----------------------------------|
| Length<br>Width | 131 ft 3 in    | (10x [13 ft 1 in] = 131 ft 3 in) |
| Width           | 39 ft 4 in     | (1x [39 ft 4 in] = 39 ft 4 in)   |
| Area            | 5,167 sq ft    |                                  |
| Area<br>Height  | 13 ft 1 in     |                                  |

Energy and Irrigation room included with separation walls
Packing handling and office space by local contractor inside this prefab building