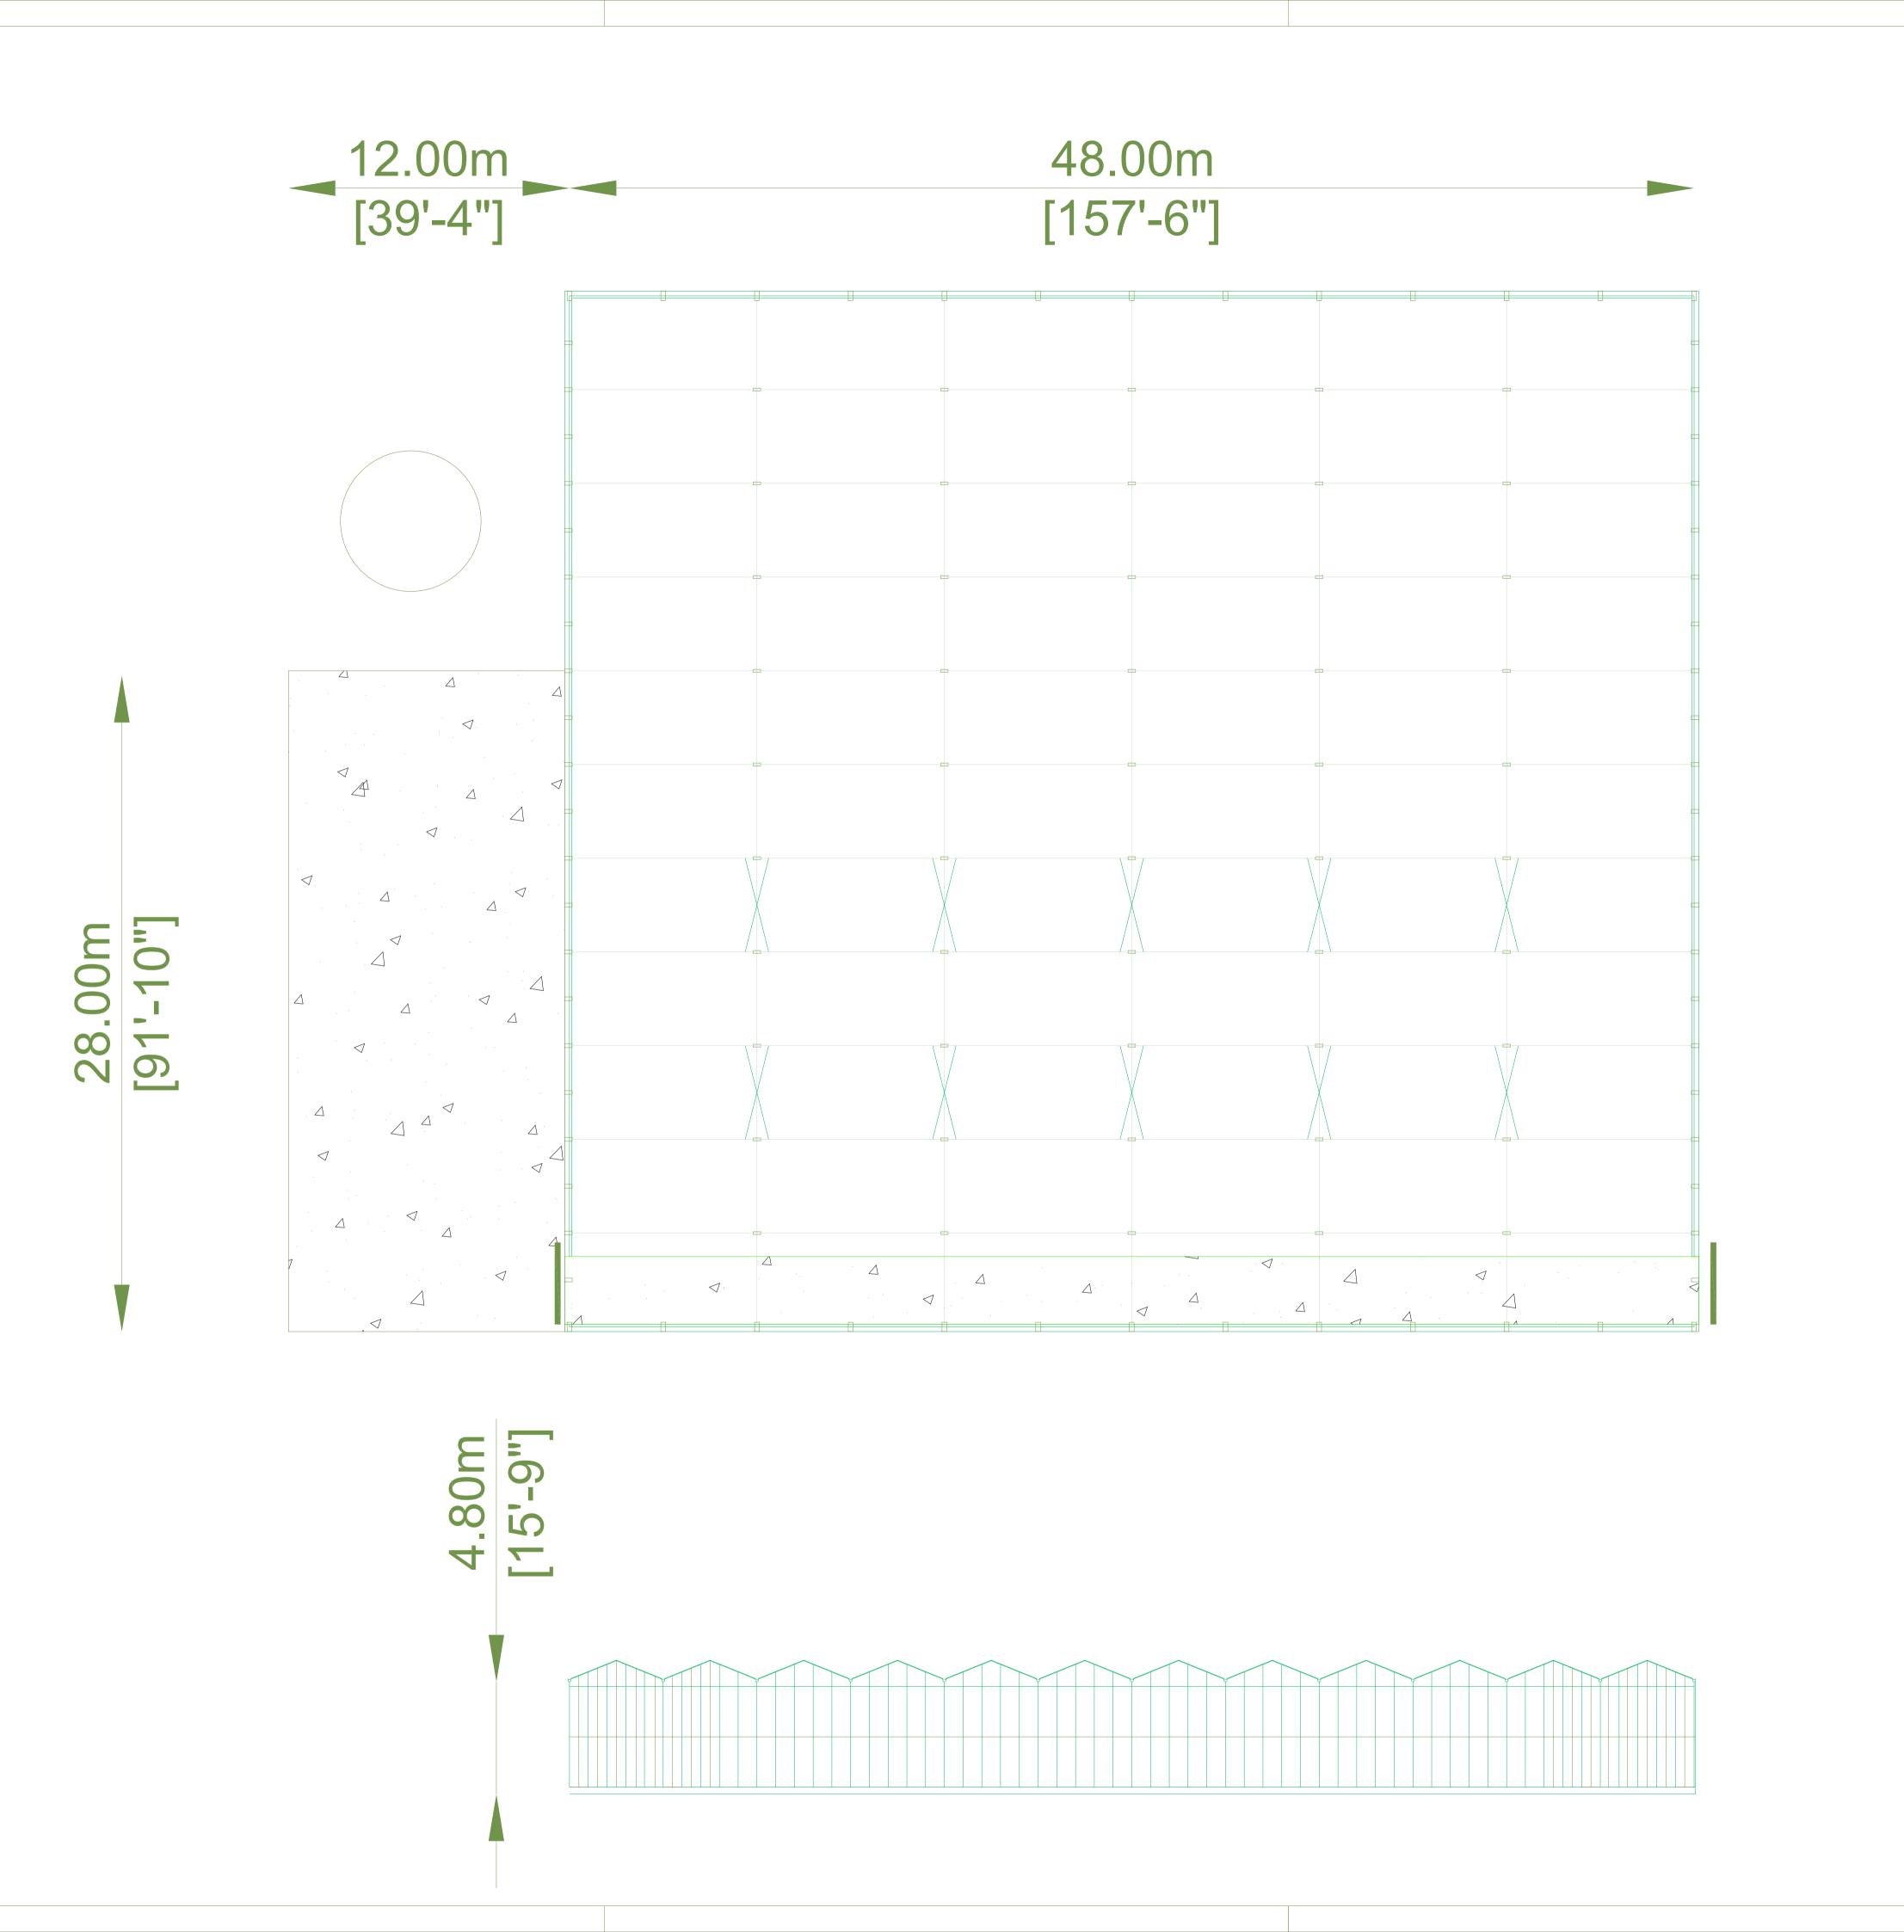

44.00m [144'-4"]

> Expert 1.0 144 ft 4 in (11x [13 ft 1 in] = 144 ft 4 in) (6x [26 ft 3 in] = 157 ft 6 in) 157 ft 6 in Width 22,733 sq ft 0.5 Acre 15 ft 9 in 7.31 psf Snow load<sup>1</sup> Crop load 3.13 psf Installation loads 1.46 psf Windspeed<sup>2</sup> 105 mph <sup>1</sup> In heavy snow areas a snow melt heating to be applied <sup>2</sup> Reduction factors apply

Service Building Expert 1.0

ngth 91 ft 10 in (7x [13 ft 1 in] = 91 ft 10 in)idth 39 ft 4 in (1x [39 ft 4 in] = 39 ft 4 in)ea 3,617 sq ft

Energy and Irrigation room included with separation walls

Packing handling and office space by local contractor inside this prefab building