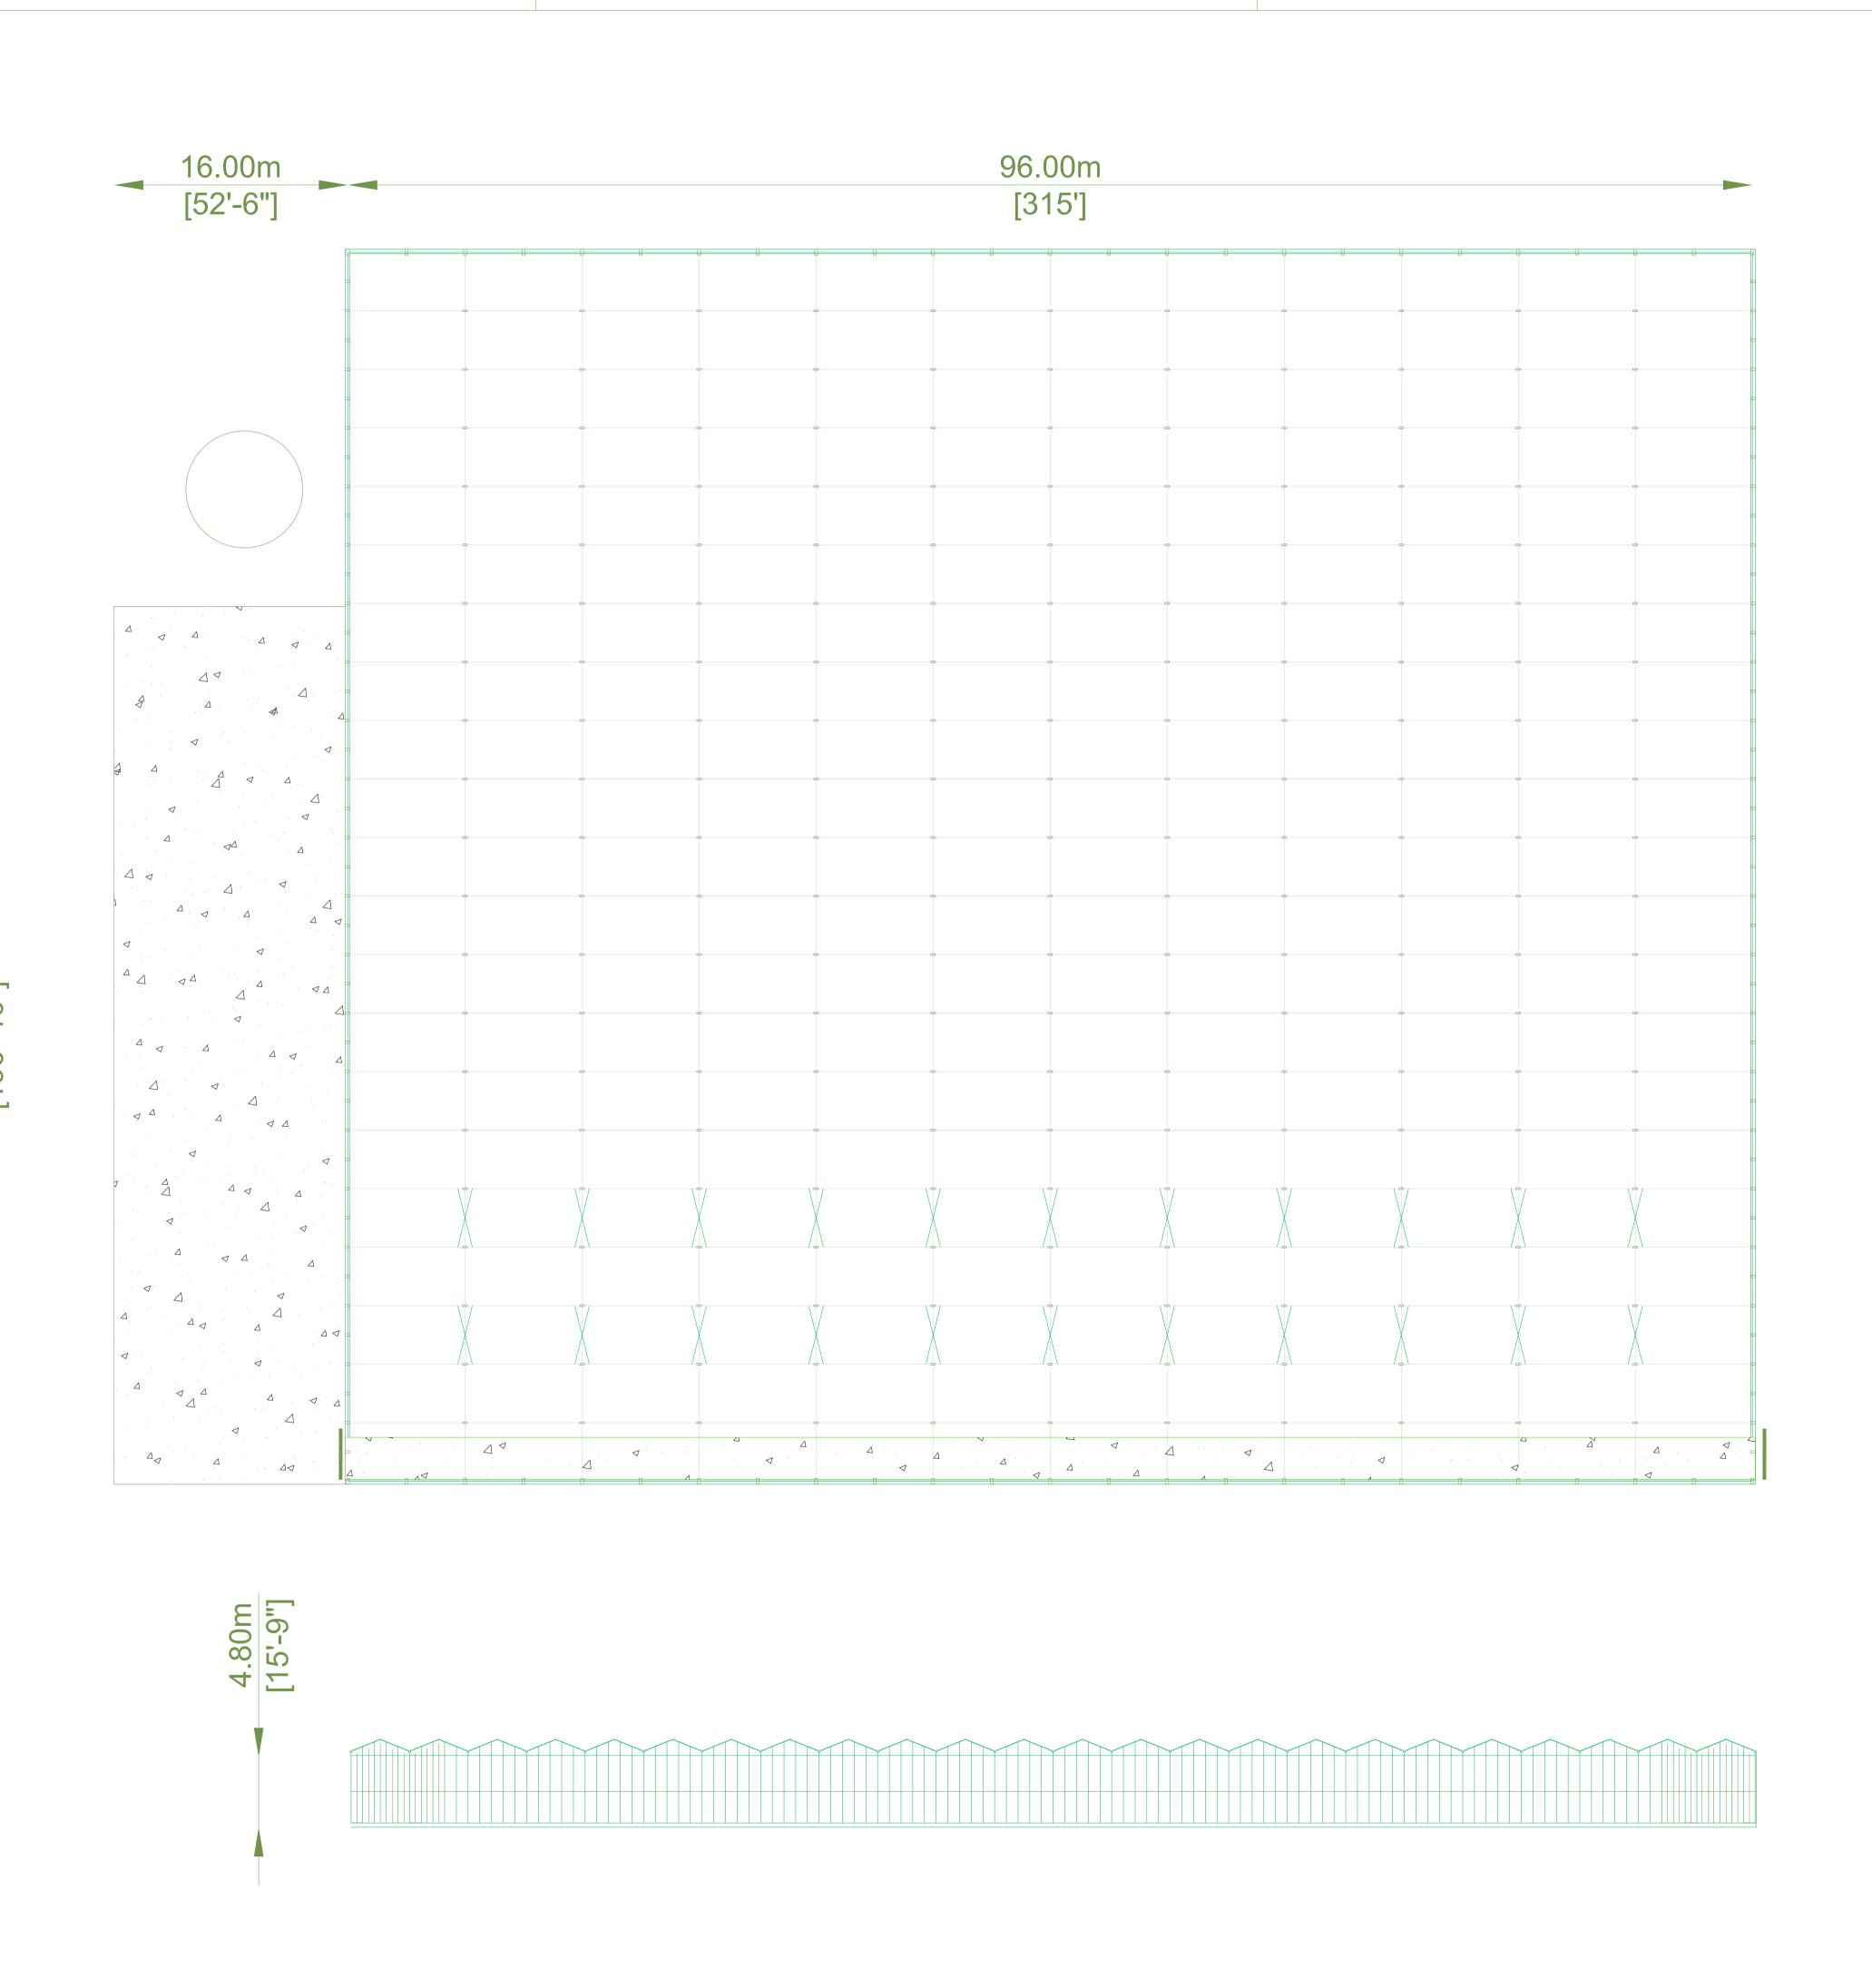

Expert 3.0 275 ft 7 in (21x [13 ft 1 in] = 275 ft 7 in) Length (12x [26 ft 3 in] = 315 ft) 315 ft Width 86,800 sq ft 2.0 Acre 15 ft 9 in 7.31 psf Snow load<sup>1</sup> 3.13 psf Crop load Installation loads 1.46 psf Windspeed<sup>2</sup> 105 mph

<sup>1</sup> In heavy snow areas a snow melt heating to be applied <sup>2</sup> Reduction factors apply

Service Building Expert 3.0

(15x [13 ft 1 in] = 196 ft 10 in) 196 ft 10 in (2x [26 ft 3 in] = 52 ft 6 in) 52 ft 6 in 10,333 sq ft 15 ft 9 in