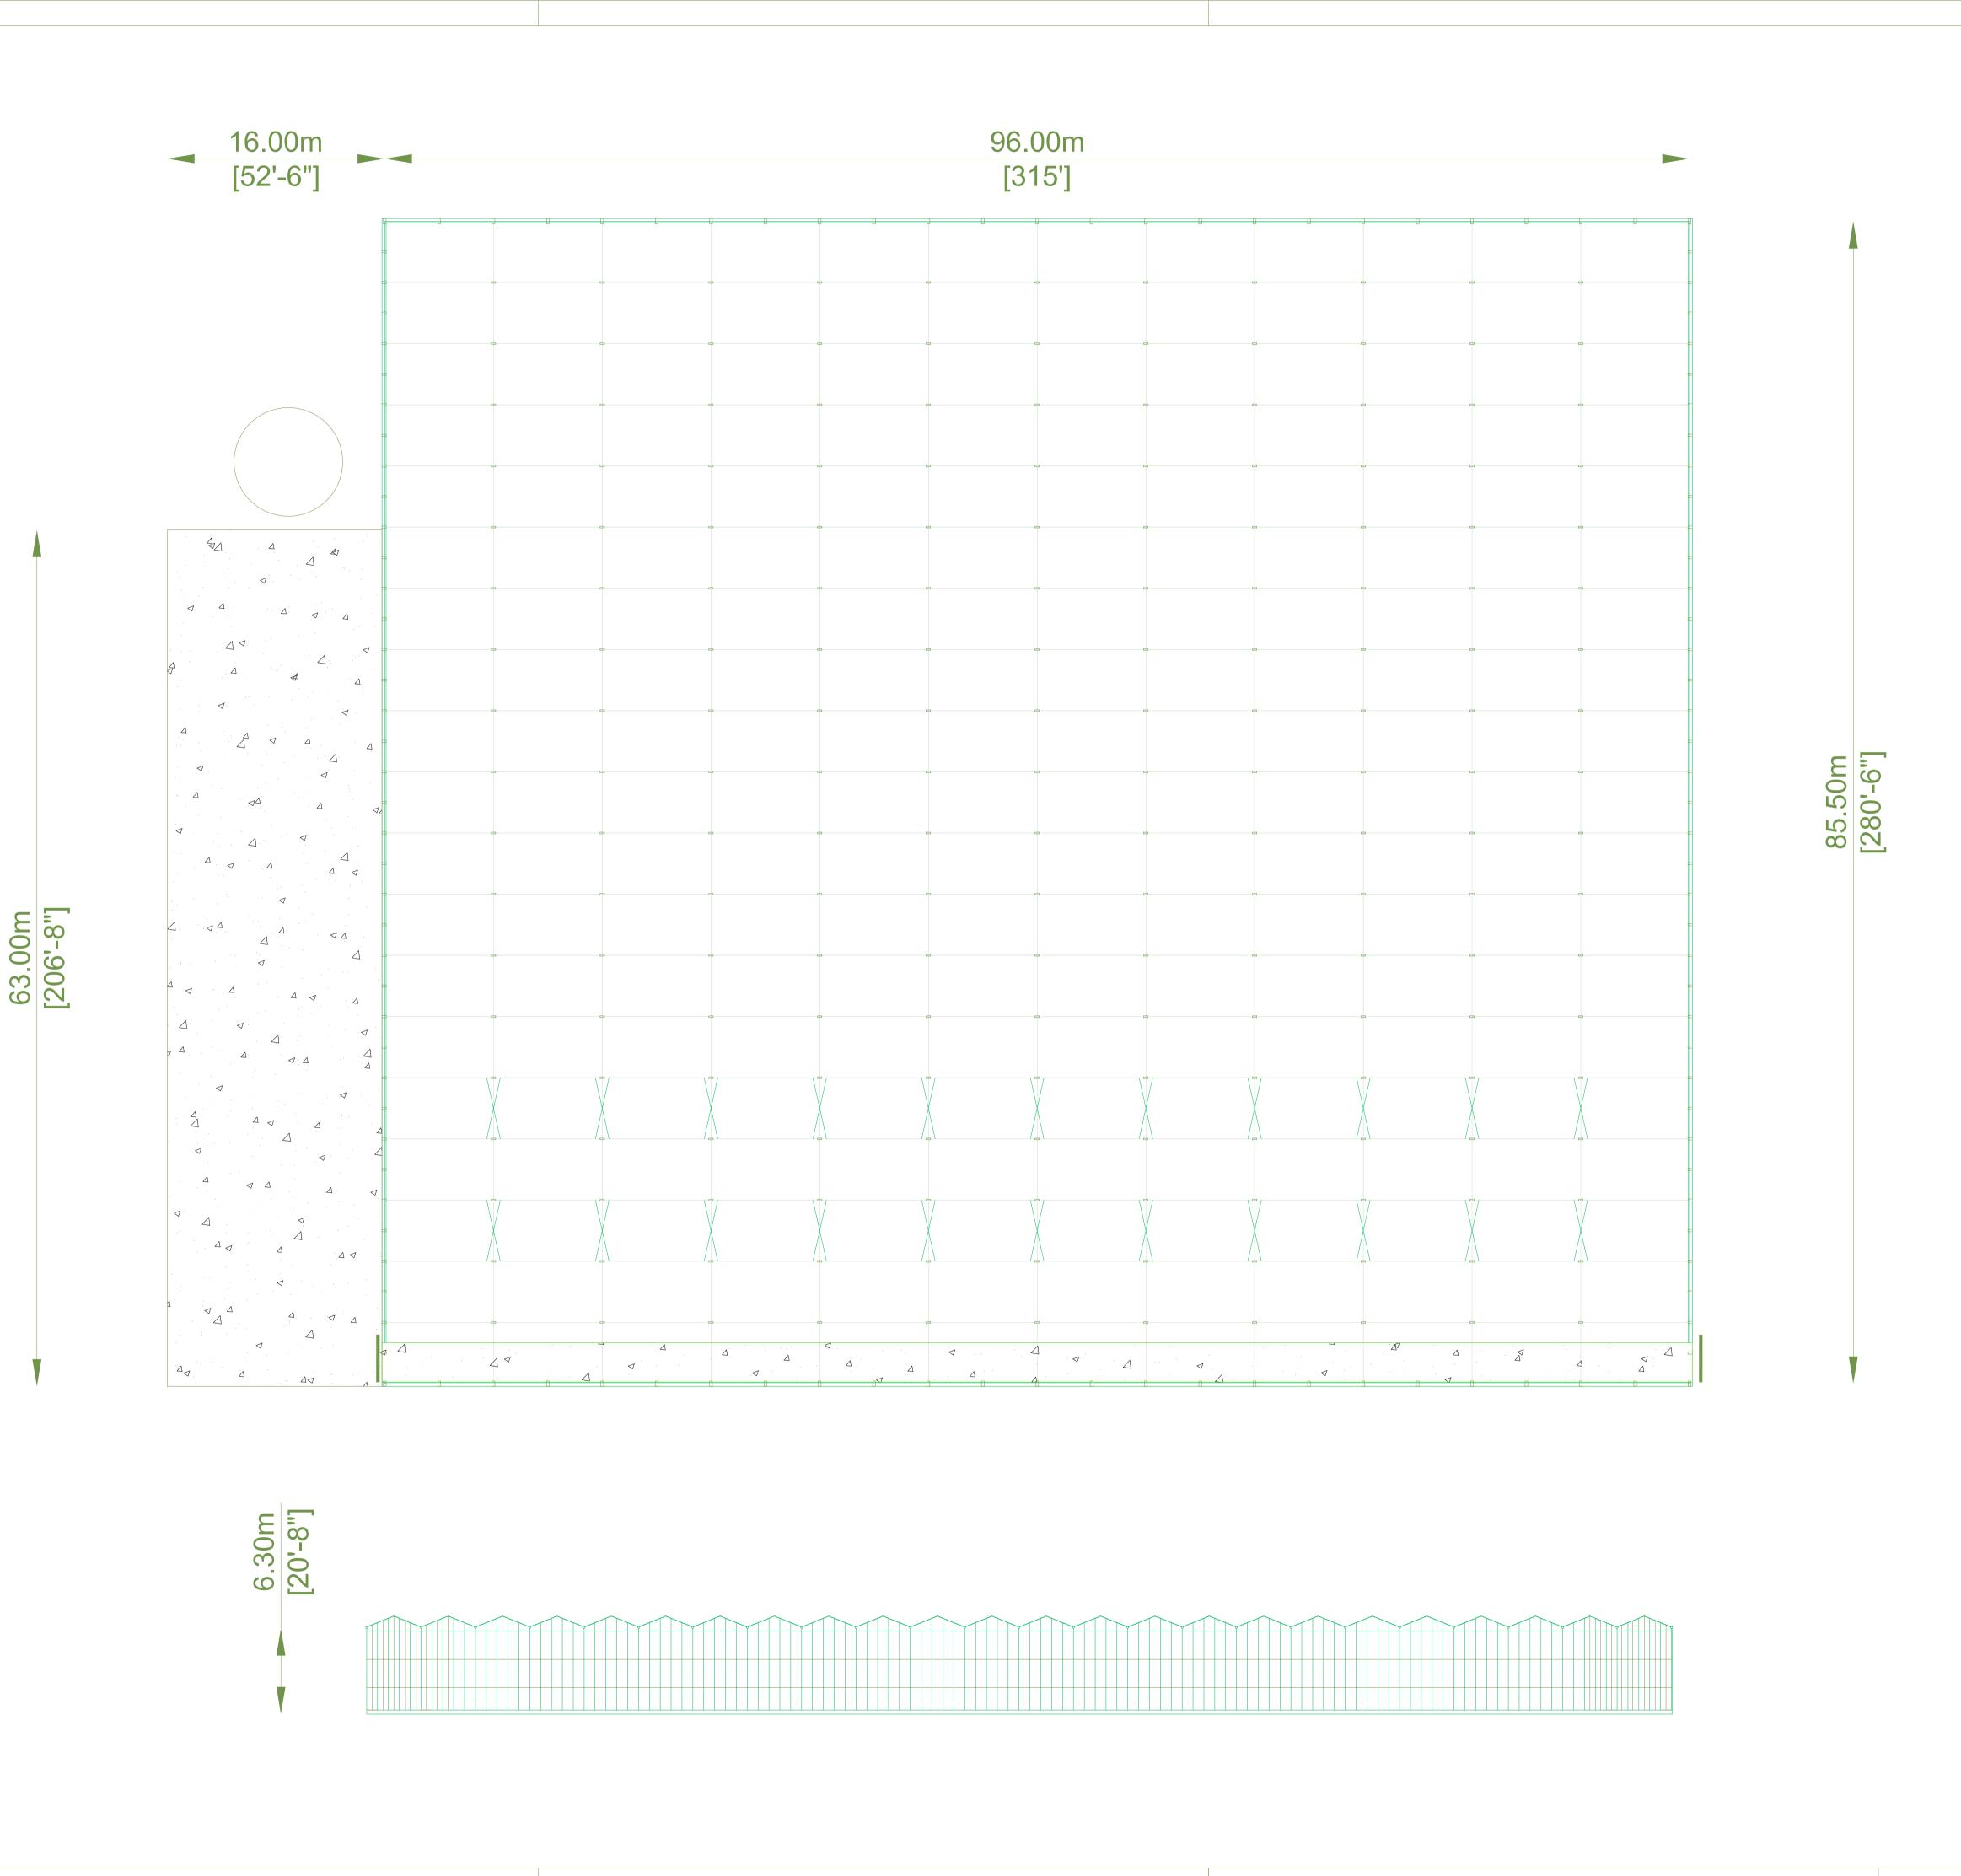

Plus 1.0 (19x [14 ft 9 in] = 280 ft 6 in) Length 280 ft 6 in (12x [26 ft 3 in] = 315 ft) Width 315 ft 88,350 sq ft 2.0 Acre 19 ft 8 in 7.31 psf Snow load<sup>1</sup> Crop load 4.18 psf Installation loads 1.46 psf Windspeed<sup>2</sup> 105 mph <sup>1</sup> In heavy snow areas a snow melt heating to be applied <sup>2</sup> Reduction factors apply

Service Building Plus 1.0
Length 206 ft 8 in
Width 52 ft 6 in
Area 10,850 sq ft

(14x [14 ft 9 in] = 206 ft 8 in)(2x [26 ft 3 in] = 52 ft 6 in)

Energy and Irrigation room included with separation walls

Packing handling and office space by local contractor inside this prefab building