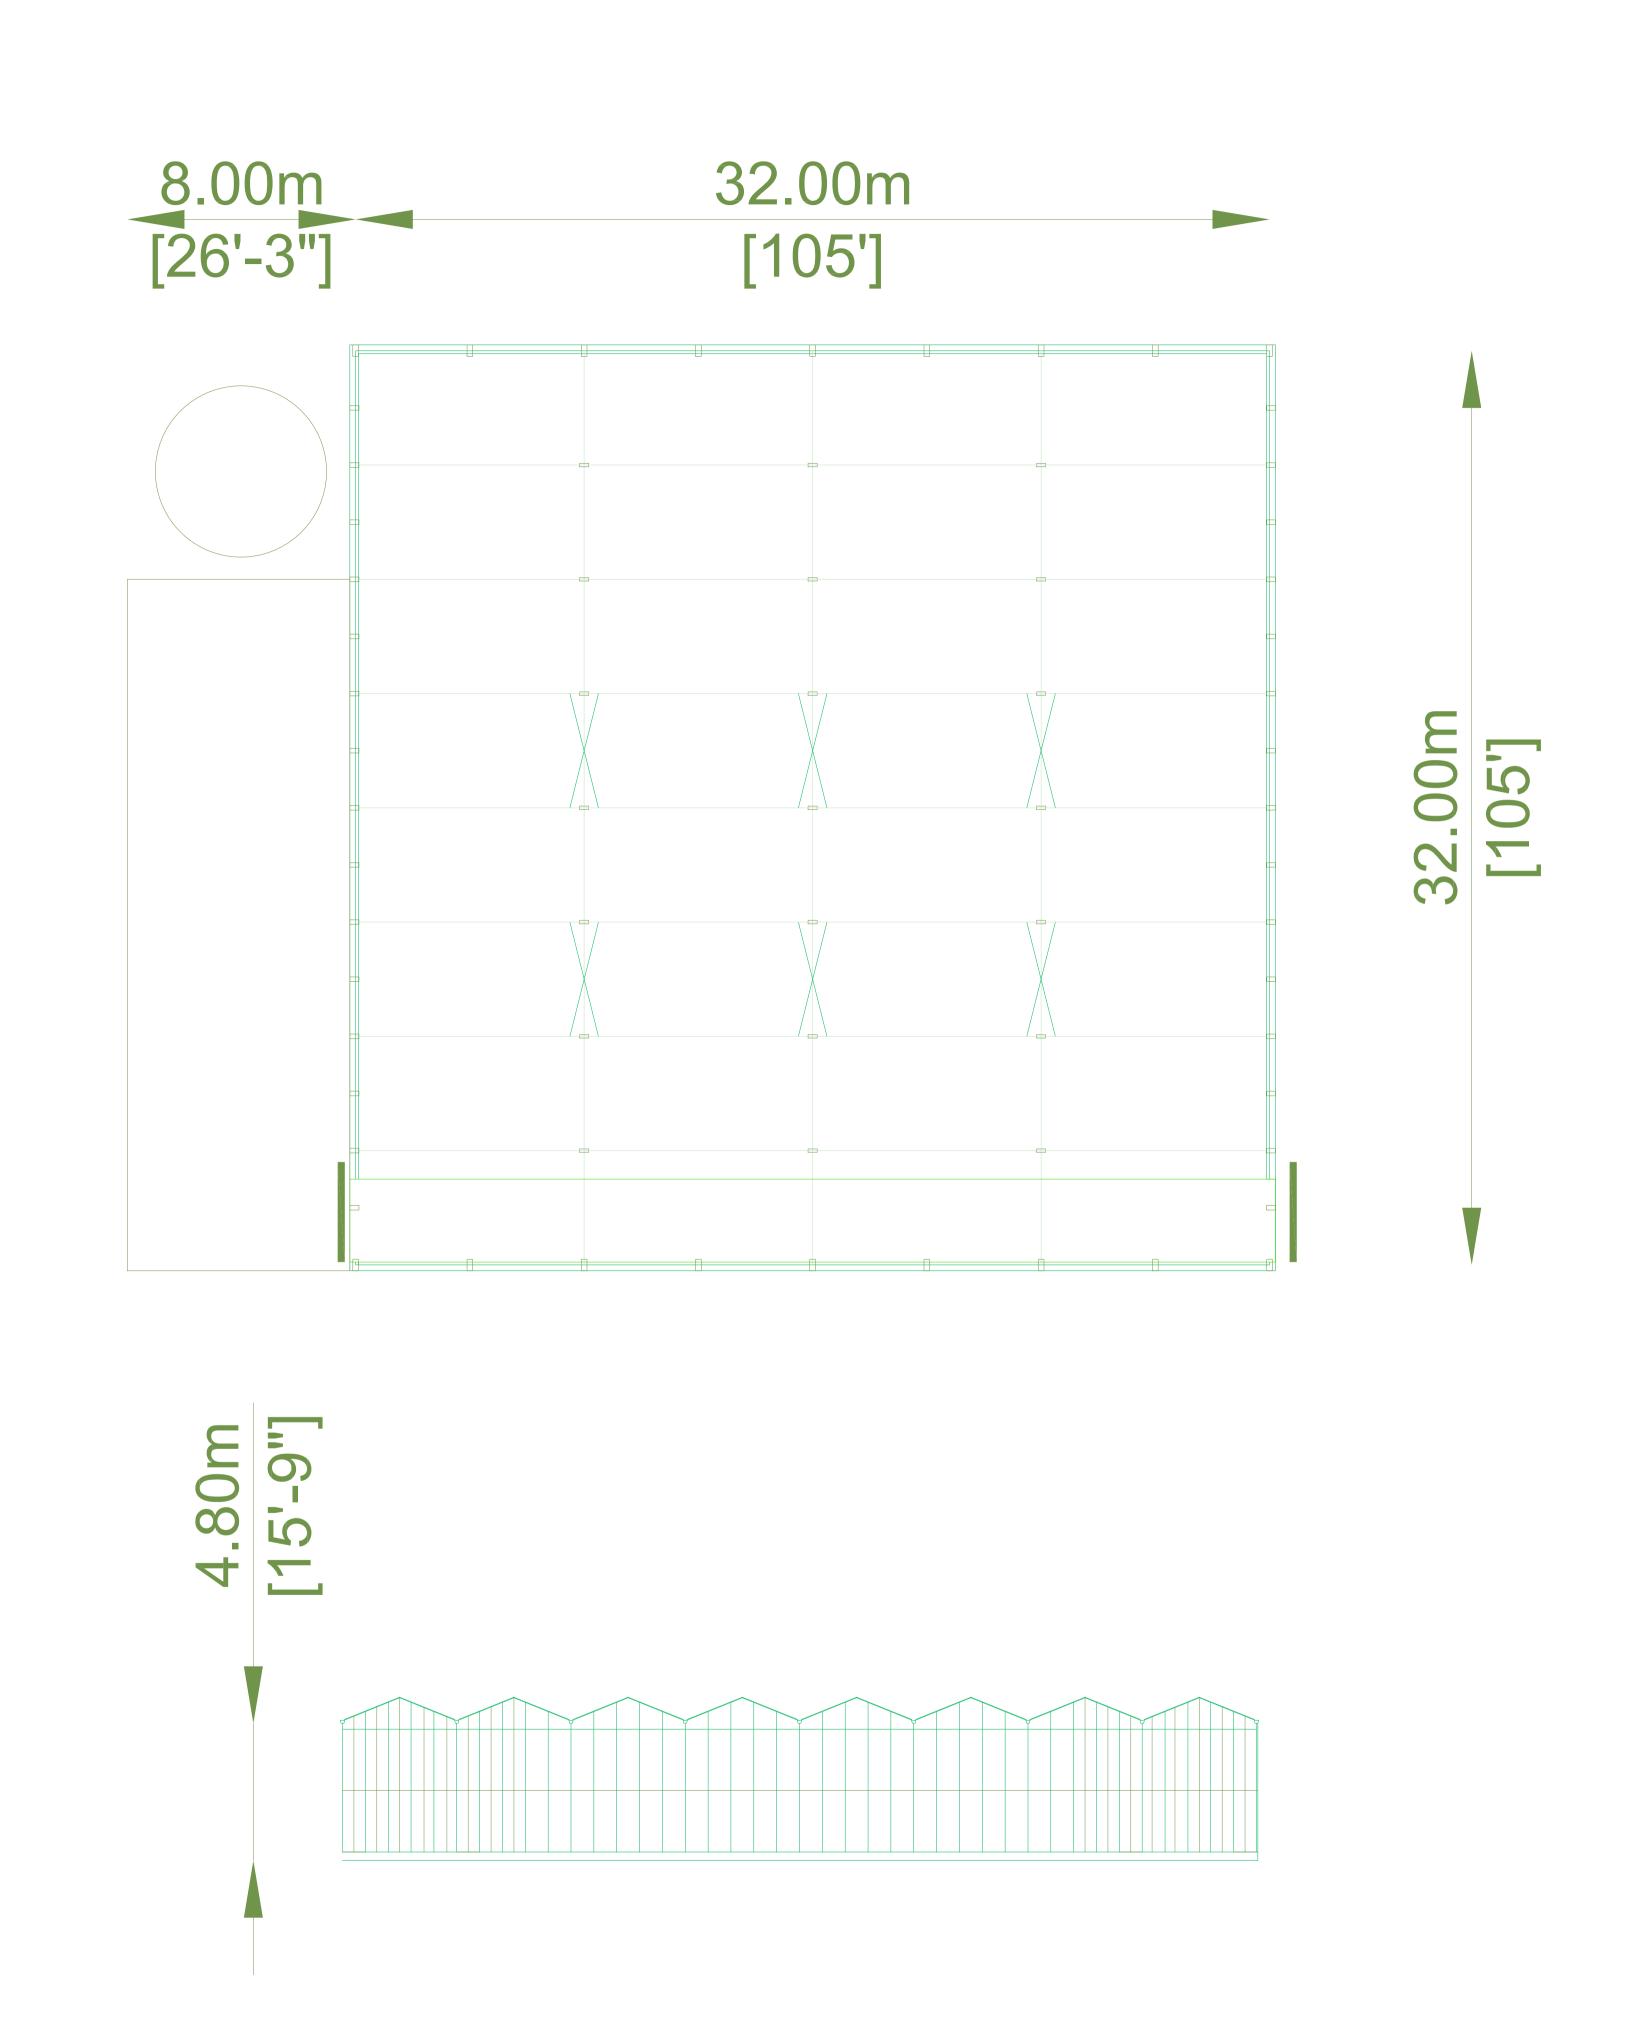

24.00m [78'-9"]

Basic 1.0 Length 105 ft (8x [13 ft 1 in] = 105 ft)Width 105 ft (4x [26 ft 3 in] = 105 ft) 11,022 sq ft 0.25 Acre Height 13 ft 1 in Snow load<sup>1</sup> 7.31 psf Crop load 3.13 psf Installation loads 1.46 psf Windspeed<sup>2</sup> 105 mph <sup>1</sup> In heavy snow areas a snow melt heating to be applied <sup>2</sup> Reduction factors apply